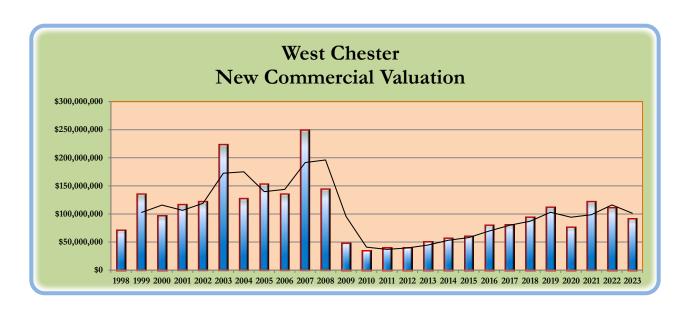

| WEST CHESTER TOWNSHIP                 |
|---------------------------------------|
| <b>DEVELOPMENT TRENDS (1998-2023)</b> |

| Year  | New Project<br>Commercial Square<br>Feet | Commercial New<br>Valuation | Residential New<br>Valuation | TOTAL New Valuation |
|-------|------------------------------------------|-----------------------------|------------------------------|---------------------|
| 2023  | 1,604,573                                | \$91,567,912                | \$33,948,290                 | \$125,516,202       |
| 2022  | 3,386,759                                | \$110,821,053               | \$45,158,160                 | \$155,979,213       |
| 2021  | 2,027,769                                | \$121,377,867               | \$36,826,278                 | \$158,204,145       |
| 2020  | 1,706,144                                | \$76,231,143                | \$36,302,333                 | \$112,533,476       |
| 2019  | 2,134,896                                | \$111,944,930               | \$29,894,440                 | \$141,839,370       |
| 2018  | 1,530,760                                | \$94,009,413                | \$23,597,757                 | \$117,607,170       |
| 2017  | 2,370,604                                | \$80,286,041                | \$26,067,138                 | \$106,353,179       |
| 2016  | 1,854,126                                | \$79,652,956                | \$59,359,727                 | \$139,012,683       |
| 2015  | 3,306,357                                | \$59,806,977                | \$47,080,659                 | \$106,887,636       |
| 2014  | 2,069,295                                | \$56,329,842                | \$52,111,935                 | \$108,441,777       |
| 2013  | 2,722,154                                | \$50,141,472                | \$24,801,587                 | \$74,943,059        |
| 2012  | 1,984,889                                | \$39,243,940                | \$16,435,008                 | \$55,678,948        |
| 2011  | 2,901,487                                | \$39,798,934                | \$18,093,563                 | \$57,892,497        |
| 2010  | 1,433,152                                | \$34,198,974                | \$23,813,289                 | \$58,012,263        |
| 2009  | 924,979                                  | \$47,569,682                | \$23,537,310                 | \$71,106,992        |
| 2008  | 3,198,323                                | \$143,587,898               | \$25,392,042                 | \$168,979,940       |
| 2007  | 3,438,809                                | \$248,637,714               | \$44,708,517                 | \$293,346,231       |
| 2006  | 4,875,421                                | \$134,787,651               | \$61,991,526                 | \$196,779,177       |
| 2005  | 6,207,841                                | \$152,517,025               | \$82,693,740                 | \$235,210,765       |
| 2004  | 3,535,708                                | \$127,206,508               | \$75,358,745                 | \$202,565,253       |
| 2003  | 1,414,403                                | \$223,163,881               | \$55,145,121                 | \$278,309,002       |
| 2002  | 1,201,957                                | \$122,020,122               | \$24,687,452                 | \$146,707,574       |
| 2001  | 2,347,005                                | \$115,998,274               | \$32,969,895                 | \$148,968,169       |
| 2000  | 2,737,404                                | \$96,700,000                | \$20,326,653                 | \$117,026,653       |
| 1999  | 2,900,000                                | \$134,755,161               | \$34,228,124                 | \$168,983,285       |
| 1998  | 1,400,000                                | \$70,938,169                | \$38,700,562                 | \$109,638,731       |
| TOTAL | 65,214,815                               | \$2,663,293,539             | \$993,229,851                | \$3,656,523,390     |