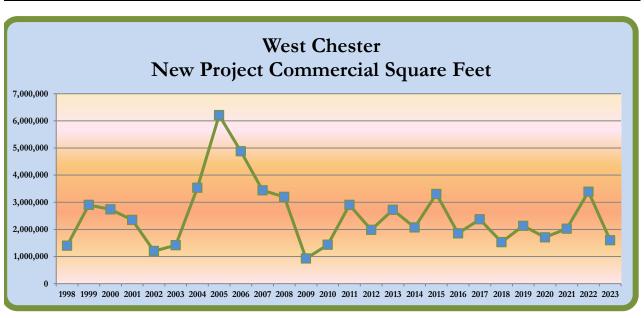

| WEST CHESTER TOWNSHIP                 |
|---------------------------------------|
| <b>DEVELOPMENT TRENDS (1998-2023)</b> |

| Year  | New Project<br>Commercial Square<br>Feet | Commercial New<br>Valuation | Residential New<br>Valuation | TOTAL New Valuation |
|-------|------------------------------------------|-----------------------------|------------------------------|---------------------|
| 2023  | 1,604,573                                | \$91,567,912                | \$33,948,290                 | \$125,516,202       |
| 2022  | 3,386,759                                | \$110,821,053               | \$45,158,160                 | \$155,979,213       |
| 2021  | 2,027,769                                | \$121,377,867               | \$36,826,278                 | \$158,204,145       |
| 2020  | 1,706,144                                | \$76,231,143                | \$36,302,333                 | \$112,533,476       |
| 2019  | 2,134,896                                | \$111,944,930               | \$29,894,440                 | \$141,839,370       |
| 2018  | 1,530,760                                | \$94,009,413                | \$23,597,757                 | \$117,607,170       |
| 2017  | 2,370,604                                | \$80,286,041                | \$26,067,138                 | \$106,353,179       |
| 2016  | 1,854,126                                | \$79,652,956                | \$59,359,727                 | \$139,012,683       |
| 2015  | 3,306,357                                | \$59,806,977                | \$47,080,659                 | \$106,887,636       |
| 2014  | 2,069,295                                | \$56,329,842                | \$52,111,935                 | \$108,441,777       |
| 2013  | 2,722,154                                | \$50,141,472                | \$24,801,587                 | \$74,943,059        |
| 2012  | 1,984,889                                | \$39,243,940                | \$16,435,008                 | \$55,678,948        |
| 2011  | 2,901,487                                | \$39,798,934                | \$18,093,563                 | \$57,892,497        |
| 2010  | 1,433,152                                | \$34,198,974                | \$23,813,289                 | \$58,012,263        |
| 2009  | 924,979                                  | \$47,569,682                | \$23,537,310                 | \$71,106,992        |
| 2008  | 3,198,323                                | \$143,587,898               | \$25,392,042                 | \$168,979,940       |
| 2007  | 3,438,809                                | \$248,637,714               | \$44,708,517                 | \$293,346,231       |
| 2006  | 4,875,421                                | \$134,787,651               | \$61,991,526                 | \$196,779,177       |
| 2005  | 6,207,841                                | \$152,517,025               | \$82,693,740                 | \$235,210,765       |
| 2004  | 3,535,708                                | \$127,206,508               | \$75,358,745                 | \$202,565,253       |
| 2003  | 1,414,403                                | \$223,163,881               | \$55,145,121                 | \$278,309,002       |
| 2002  | 1,201,957                                | \$122,020,122               | \$24,687,452                 | \$146,707,574       |
| 2001  | 2,347,005                                | \$115,998,274               | \$32,969,895                 | \$148,968,169       |
| 2000  | 2,737,404                                | \$96,700,000                | \$20,326,653                 | \$117,026,653       |
| 1999  | 2,900,000                                | \$134,755,161               | \$34,228,124                 | \$168,983,285       |
| 1998  | 1,400,000                                | \$70,938,169                | \$38,700,562                 | \$109,638,731       |
| TOTAL | 65,214,815                               | \$2,663,293,539             | \$993,229,851                | \$3,656,523,390     |