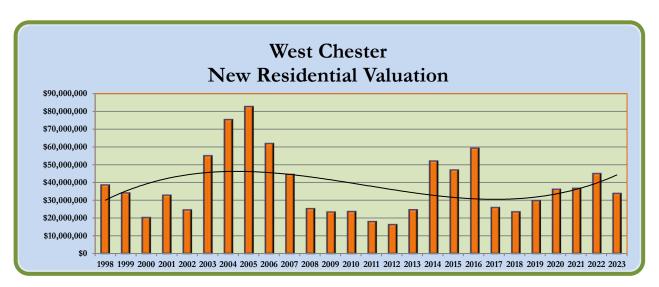

| WEST CHESTER TOWNSHIP                 |
|---------------------------------------|
| <b>DEVELOPMENT TRENDS (1998-2023)</b> |

| Year  | New Project<br>Commercial Square<br>Feet | Commercial New<br>Valuation | Residential New<br>Valuation | TOTAL New Valuation |
|-------|------------------------------------------|-----------------------------|------------------------------|---------------------|
| 2023  | 1,604,573                                | \$91,567,912                | \$33,948,290                 | \$125,516,202       |
| 2022  | 3,386,759                                | \$110,821,053               | \$45,158,160                 | \$155,979,213       |
| 2021  | 2,027,769                                | \$121,377,867               | \$36,826,278                 | \$158,204,145       |
| 2020  | 1,706,144                                | \$76,231,143                | \$36,302,333                 | \$112,533,476       |
| 2019  | 2,134,896                                | \$111,944,930               | \$29,894,440                 | \$141,839,370       |
| 2018  | 1,530,760                                | \$94,009,413                | \$23,597,757                 | \$117,607,170       |
| 2017  | 2,370,604                                | \$80,286,041                | \$26,067,138                 | \$106,353,179       |
| 2016  | 1,854,126                                | \$79,652,956                | \$59,359,727                 | \$139,012,683       |
| 2015  | 3,306,357                                | \$59,806,977                | \$47,080,659                 | \$106,887,636       |
| 2014  | 2,069,295                                | \$56,329,842                | \$52,111,935                 | \$108,441,777       |
| 2013  | 2,722,154                                | \$50,141,472                | \$24,801,587                 | \$74,943,059        |
| 2012  | 1,984,889                                | \$39,243,940                | \$16,435,008                 | \$55,678,948        |
| 2011  | 2,901,487                                | \$39,798,934                | \$18,093,563                 | \$57,892,497        |
| 2010  | 1,433,152                                | \$34,198,974                | \$23,813,289                 | \$58,012,263        |
| 2009  | 924,979                                  | \$47,569,682                | \$23,537,310                 | \$71,106,992        |
| 2008  | 3,198,323                                | \$143,587,898               | \$25,392,042                 | \$168,979,940       |
| 2007  | 3,438,809                                | \$248,637,714               | \$44,708,517                 | \$293,346,231       |
| 2006  | 4,875,421                                | \$134,787,651               | \$61,991,526                 | \$196,779,177       |
| 2005  | 6,207,841                                | \$152,517,025               | \$82,693,740                 | \$235,210,765       |
| 2004  | 3,535,708                                | \$127,206,508               | \$75,358,745                 | \$202,565,253       |
| 2003  | 1,414,403                                | \$223,163,881               | \$55,145,121                 | \$278,309,002       |
| 2002  | 1,201,957                                | \$122,020,122               | \$24,687,452                 | \$146,707,574       |
| 2001  | 2,347,005                                | \$115,998,274               | \$32,969,895                 | \$148,968,169       |
| 2000  | 2,737,404                                | \$96,700,000                | \$20,326,653                 | \$117,026,653       |
| 1999  | 2,900,000                                | \$134,755,161               | \$34,228,124                 | \$168,983,285       |
| 1998  | 1,400,000                                | \$70,938,169                | \$38,700,562                 | \$109,638,731       |
| TOTAL | 65,214,815                               | \$2,663,293,539             | \$993,229,851                | \$3,656,523,390     |